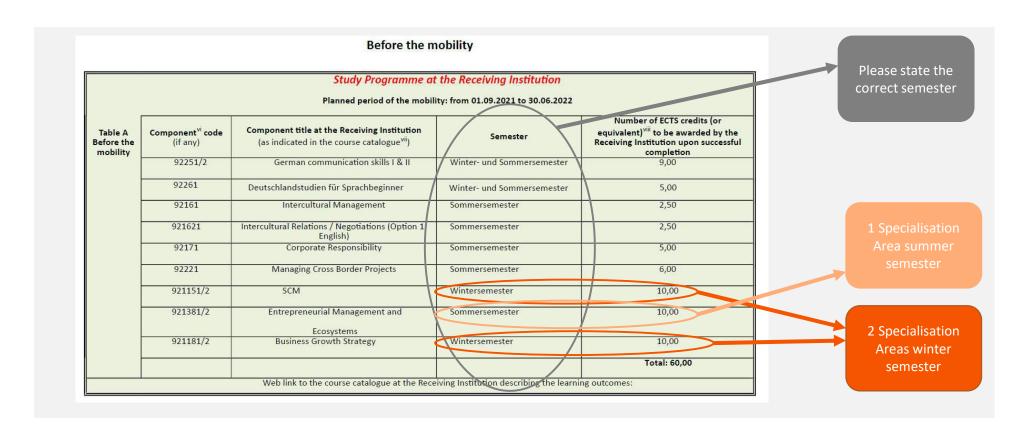

#### 1 & 2 Semester Exchange

- Please see: Course Catalogue for Exchange Students
- If you stay during winter semester only: You can choose any course from our Course Catalogue which we offer during winter semester (Fundamental and Elective courses)
- If you stay **1 year**: You can choose any course from our Course Catalogue which we offer during winter and summer semester (Fundamental and Elective courses)
- ECTS-Credits in accordance with your home institution
   -> usually 30 ECTS-Credits each semester
- Specifications within Electives catalogue: We recommend choosing entire
   "Specialisation Areas" (10 ECTS; e.g. Marketing Management Decisions)
   !For some "Specialisation Areas" it is mandatory to do them as a package/bundle
   (marked yellow)!