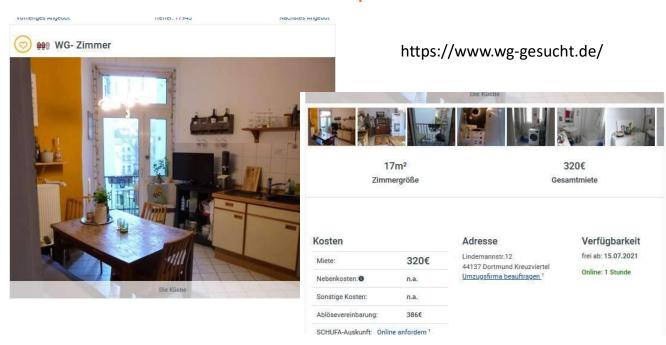

fferent private offers in Dortmund & the surrounding cities by checking several online housing platforms (see our website)
- The range of attractive living spaces is large
  - single rooms, shared apartments, non-shared apartments, whole flats ...



Always check if flat is furnitured or not!

#### 2. Finding a flat

#### Shared accomodation ©

- In Germany, many students live in shared flats ("WG" for "Wohngemeinschaften") in order to share the rental costs and to make new friends
- Kitchen, living room and (mostly) bathroom are usually shared with other people but you have your own bedroom
- Other advantages:

In most cases, furniture and equipment for the kitchen are already available

You are not alone ©





#### 2. Finding a flat

## Shared accomodation: example of classic WG-offer





#### 3. Short-term accomodation

## Hotels, hostels, airbnb...

- Arrivals and first days can be messy and stressful
- Maybe you agreed with Studierendenwerk Dortmund to move in on 1st September, but then spontaneously decide to arrive 4 days earlier because of a cheap flight etc.
- In this case...





Booking.com





#### Leisure time activities

- As a student at FH Dortmund you receive a NRW-Semesterticket which is valid for 1 semester → free travel on public transport
- You can easily discover Dortmund and the Ruhr area
- Here are some ideas:



**Dortmunder U** 

Former brewery ("Unionsbrauerei"), now Center for Arts and Creativity & Rooftop Bar + Club



**Theater Dortmund** 

Free entry for FH students!





Hohensyburg

Old castel ruins in the middle of nature with a great vi